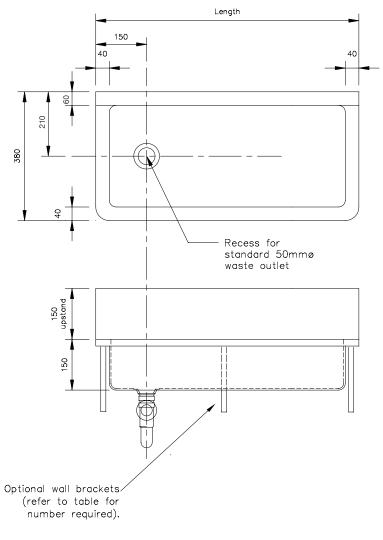

#### **Technical Data**

| loonnour Data           |                                        |                       |
|-------------------------|----------------------------------------|-----------------------|
| Product                 | Ablution Trough - PWD Pattern          |                       |
| Material                | Gr304 Stainless Steel                  |                       |
| Material Thickness      | 1.2mm                                  |                       |
| Material Surface Finish | Satin Finished                         |                       |
| Type of mounting        | Wall mounted on Brackets               | Product Code: 02-3530 |
| Bowl Corners            | Fully Radiused                         |                       |
| External Corners        | Radiused                               |                       |
| Overall length          | from 900 to 2400mm                     |                       |
| Overall Width           | 380mm                                  |                       |
| Overall Depth           | 150mm                                  |                       |
| Outlet Size             | DN50 (50 BSP)                          |                       |
| Outlet Position         | Left or Right hand only                |                       |
| Front and End Facias    | 25mm                                   |                       |
| Rear                    | 150 x 60mm upstand to conceal pipework |                       |
| Tap Holes               | Available in upstand                   |                       |
| Options                 | 150mm upstand to either or both ends   | Product Code: 02-3500 |
|                         | Stainless Steel Legs                   | Product Code: 02-3554 |
|                         |                                        |                       |

| Brackets:                    |                  |  |
|------------------------------|------------------|--|
| Available in Stainless Steel |                  |  |
| No. of Brackets<br>Required  | Length of trough |  |
| 2                            | Upto 1600mm      |  |
| 3                            | 1600 to 2800mm   |  |
| 4                            | 2800 to 4000mm   |  |