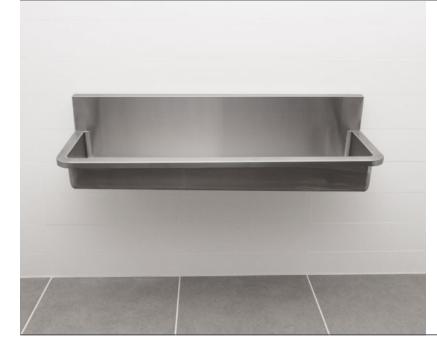

## **Ablution Trough - PWD**

i

A wall mounted stainless steel drinking or ablution trough with an upstand to conceal plumbing. Suited to use in schools and childcare centres.

# **Ablution Trough - PWD**

i

- Radius corners in bowl
- External Radius Corners
- Suitable for wall mounted tapware or bubblers
- 60mm thick upstands to conceal plumbing
- Suited to use in schools or childcare centres
- Custom versions can be made to suit specific applications