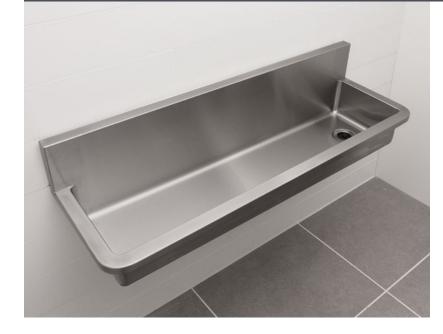

## **Ablution Trough - PWD**

i

A wall mounted stainless steel drinking or ablution trough with an upstand to conceal plumbing. Suited to use in schools and childcare centres.

# **Ablution Trough - PWD**

i

- Radius corners in bowl
- External Radius Corners
- Suitable for wall mounted tapware or bubblers
- 60mm thick upstands to conceal plumbing
- Suited to use in schools or childcare centres
- Custom versions can be made to suit specific applications